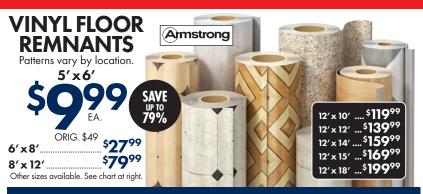

### FLOORING & FURNITURE SAVINGS MAY 8TH THRU MAY 19TH ONLY!





### DOUBLE RECLINING SOFA OR DOUBLE RECLINING LOVESEA

\$5999 EA.

Rich chenille upholstery with pull-tab reclining making it easy to kick back in comfort. High-quality functionality. Corner-blocked frame with metal reinforced seat. High-resiliency foam cushions wrapped in thick poly fiber. Available in Putty or Briar. Double reclining sofa measures  $93^{\circ}W \times 41^{\circ}D \times 41^{\circ}H$ . The double reclining loveseat measures a comfortable  $70^{\circ}W \times 41^{\circ}D \times 41^{\circ}H$ .

SOD DOWN AND TAKE HOME TODAY

## 100 DAYS SAME AS CASH

RO MISC 477

Pre-qualify on our website at rosesflooringandfurniture.com



# ASHLEY 6 PC QUEEN BEDROOM SET

Relaxing yet striking, this **Charbitt** set brings a casual beauty and function into your dream destination. The