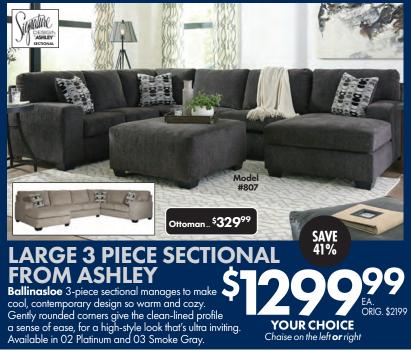

ty and function into your dream destination. The

PER SET
ORIG. \$1599

delightful two-tone treatment blends a fresh replicated oak grain with a matte white finish. Unadorned simplicity with a truly contemporary flair.

SET INCLUDES HEADBOARD, FOOTBOARD, RAILS, DRESSER, MIRROR, AND NIGHTSTAND



## Shop Online at rosesflooringandfurniture.com



and polyester. 11 mm pile height. A modern spin on retro patterns. **Solana** boasts vibrant colors in abstract, geometric patterns.

\$5999

\$**129**99 8'x10'



Faux marble tabletop in warm earthy hues perched on thick straight legs. The four slat back counter height chairs mirror the thick framing of the table and offer a

seat cushion covered in a dark brown faux leather. Brown faux marble top table measures 36"H x 42"W x 42"D. ORIG. \$799





## **DOUBLE RECLINING LOVESEAT** CONSOLE OR POWER REC



Both Loveseat and Sofa with Adjustable Headrest and USB. Sofa Includes Flip-Up Light.

### **ASHLEY** NAILHEAD SOFA **+LOVESEAT**

Chic Allmax divided-back design and pillow top wrapped armrests that make nodding off all too easy. Elegantly flared armrests-black nickel-tone nailhead trim for a punch of cool character. Pewter color.

ORIG. \$1699

inture \$429<sup>99</sup>

Recliner.