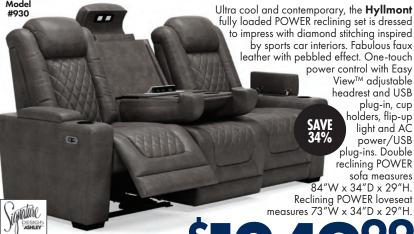

## **DOUBLE RECLINING LOVESEAT** CONSOLE OR POWER REC

Both Loveseat and Sofa with Adjustable Headrest and USB. Sofa Includes Flip-Up Light.