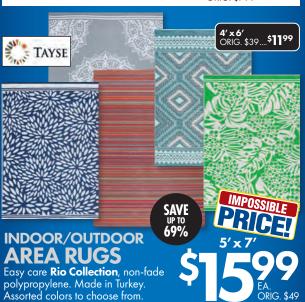

## Shop Online at rosesflooringandfurniture.com

and polyester. 11 mm pile height. A modern spin on retro patterns. **Solana** boasts vibrant colors in abstract, geometric patterns.

\$5999

\$**129**99 8'x10'