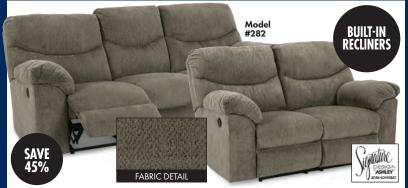

### DOUBLE RECLINING SOFA OR DOUBLE RECLINING LOVESEA

\$5999 EA.

Rich chenille upholstery with pull-tab reclining making it easy to kick back in comfort. High-quality functionality. Corner-blocked frame with metal reinforced seat. High-resiliency foam cushions wrapped in thick poly fiber. Available in Putty or Briar. Double reclining sofa measures  $93^{\circ}W \times 41^{\circ}D \times 41^{\circ}H$ . The double reclining loveseat measures a comfortable  $70^{\circ}W \times 41^{\circ}D \times 41^{\circ}H$ .