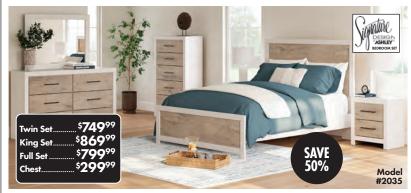

# ASHLEY 6 PC QUEEN BEDROOM SET

Relaxing yet striking, this **Charbitt** set brings a casual beauty and function into your dream destination. The

PER SET
ORIG. \$1599

delightful two-tone treatment blends a fresh replicated oak grain with a matte white finish. Unadorned simplicity with a truly contemporary flair.

SET INCLUDES HEADBOARD, FOOTBOARD, RAILS, DRESSER, MIRROR, AND NIGHTSTAND