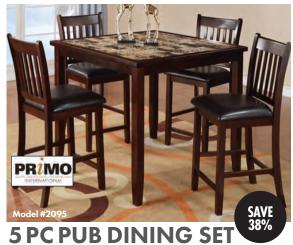

Faux marble tabletop in warm earthy hues perched on thick straight legs. The four slat back counter height chairs mirror the thick framing of the table and offer a

seat cushion covered in a dark brown faux leather. Brown faux marble top table measures 36"H x 42"W x 42"D. ORIG. \$799